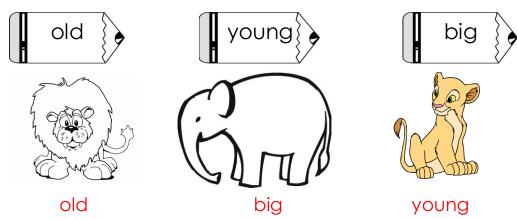

## B: Match each expression with the correct picture: (3marks)

25

Fill in the blanks with the correct adjectives: (3marks)