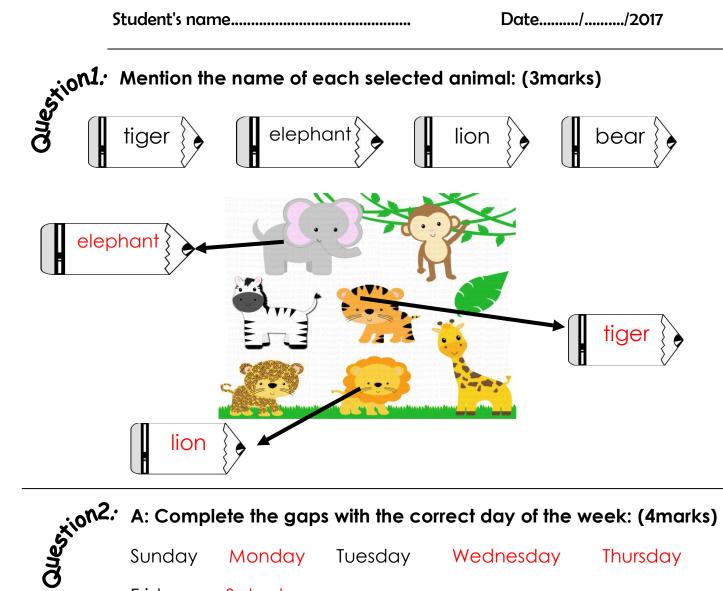

## The Hashemite Kingdom of Jordan The Ministry of Education

The first semester exam of the year 2016/2017

Al-Nahda school Subject: English

Class: Grade 2 Time: One hour

Date...../2017



Saturday Friday

## B: Match each expression with the correct picture: (3marks)





25

Fill in the blanks with the correct adjectives: (3marks)



## B: Reorder the following letters to form meaningful words: (2marks)

eadhheca headache

toothache ooachtthe

Choose the correct answer between the brackets: (4marks)

- 1. Can they.....? ( swim / swims )
- 2. Where do you.....? ( lives / live )
- 3. **She**..... in Amman. ( **live** / **lives** )
- 4. ..... you got a stomachache? (Has / Have)

## Circle the correct answer: (6marks) 1. Is it a park?

- - a. is b. was c. Is
- 2. **She**.....an earache.
  - c. has got a. have got b. has get
- 3. No, they.....
  - c. can't b. could a. can
- 4. **Is** it a park? Yes, ...........
  - b. is it c. it is
- 5. .....does your mother live?
- a. Where