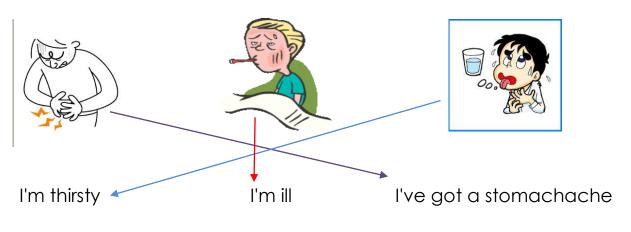

## B: Match each expression with the correct picture: (3marks)

25

Fill in the blanks with the correct adjectives: (3marks)