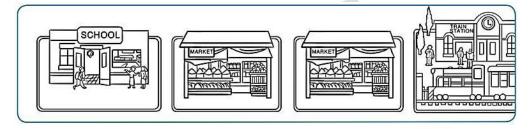

### Q4: Choose the correct answer

- 1. It's a
  - A. airport
  - B. train station
  - C. school
- 2. It's a -----
  - A. train station
  - B. plane
  - C. hill

إعداد المعلم :

نداء حميد

كل الامتدانات على www.asas4edu.com

#### **READ AND COMPLETE**

(5 points)

Q4: Choose the correct answer:

1. B

2, C 3, A 4, C 5, A