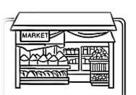

#### **B: Look and circle:**

- 1. Is there an airport?
- 2. Are there any restaurants?
- 3. Is there a school?
- 4. Are there any markets?
- 5. Is there a hotel?

- Yes, there is. /No, there isn't).
- Yes, there are. / No, there aren't.
- Yes, there is. / No, there isn't.
- Yes, there are. / No, there aren't.
- Yes, there is. / No, there isn't.