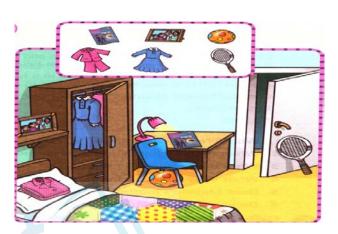

## STRUCTURE (5 marks)

Q4: look and answer

On , behind , under , next to , in

- 1- Where is Leila's book? It's is on the desk.
- 2- Where is Leila's tennis racket? It's is behind the door.
- 3- Where is the bed?

  It's next to the wardrobe.

5- Where is laila's dress?

It's in the wordrobe.