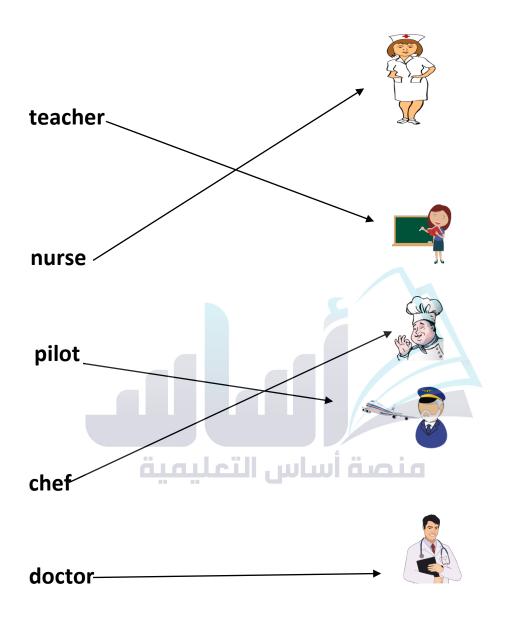

## **VOCABULARY**

(5 marks)

Q3: Match:

doctor

## **VOCABULARY**

(5 marks)

Q3: Match.