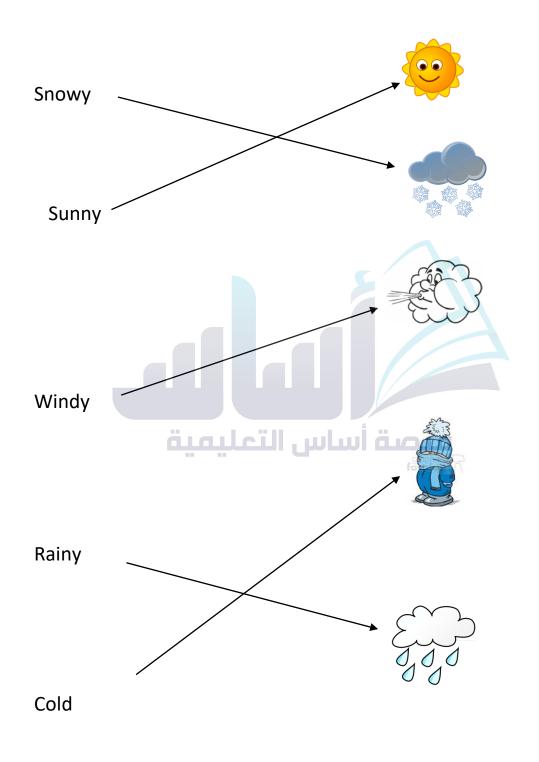

## Q5: Match between the word and the correct picture

sunny

Windy
Rainy

Cold

Best wishes

### STRUCTURE (5 marks)

Q5: Match between the word and the correct picture